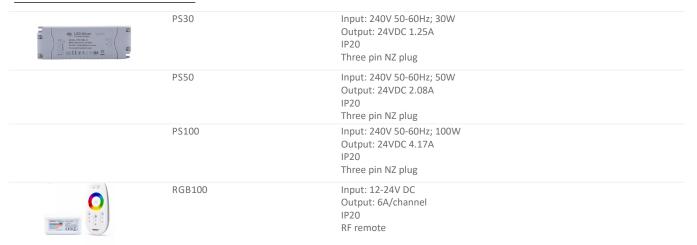

Strip



2835 SMD LED strip 16w/m, 1800lm/m WW,NW,CW colour available IP20 High power for space lighting





LED Neon Flex strip 6w/m, 600lm/m WW colour IP65 Flexiable for outdoor lighting Miniture design 6mm x 6mm No profile required, comes with mounting clips



COB LED strip 10w/m, 1000lm/m WW colour IP20 dotless design for cabinet lighting



NFRGB

LED Neon RGB Flex strip 10w/m RGB colour change IP65 Flexiable for outdoor lighting Miniture design 10mm x 10mm No profile required, comes with mounting clips

## Aluminum Profile



MX-1509 15mm x 9mm Recess and surface mount Kitchen, waredrob, cabinet



MX-1616 curve 16mm x 16mm curved Surface mount Kitchen, waredrob, cabinet, shelf toe-kick



MX-1707 17mm x 7mm Recess mount Kitchen, waredrob, cabinet

## **Power Supply and Control**