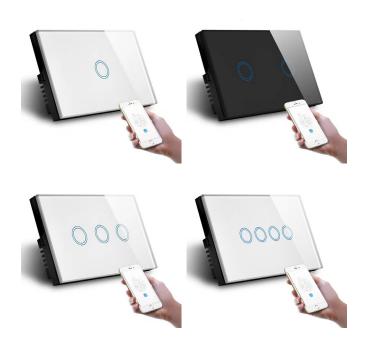

## **WIFI Smart Light Switch**

- Connect to WIFI / No Hub required
- Create schedules to automate your home
- Control anywhere by app or voice control
- Touch ON/OFF control
- Green/Red LED indicator
- Works with any 2.4GHz enabled WiFi router
- Works with Goolge Assistant and Amazon Alexa

| Part Number | Number of Switch | Rated Power | Colour |
|-------------|------------------|-------------|--------|
| AL-8012-WH  | 1                | 1000W       | White  |
| AL-8012-BK  | 1                | 1000W       | Black  |
| AL-8022-WH  | 2                | 2000W       | White  |
| AL-8022-BK  | 2                | 2000W       | Black  |
| AL-8032-WH  | 3                | 2000W       | White  |
| AL-8032-BK  | 3                | 2000W       | Black  |
| AL-8042-WH  | 4                | 600W        | White  |
| AL-8042-BK  | 4                | 600W        | Black  |