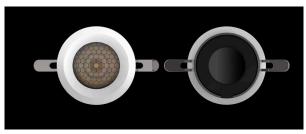

## **S** Series

S7-WH; S7-BK

- Contemporary design
- White and Black colour options
- Honeycomb filter to minimise glare
- Push-in terminal for easy installation
- Versitile application