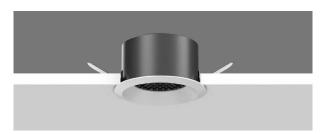

## **S** Series

S7-WH; S7-BK

- Contemporary design
- White and Black colour options
- Honeycomb filter to minimise glare
- Push-in terminal for easy installation
- Versitile application